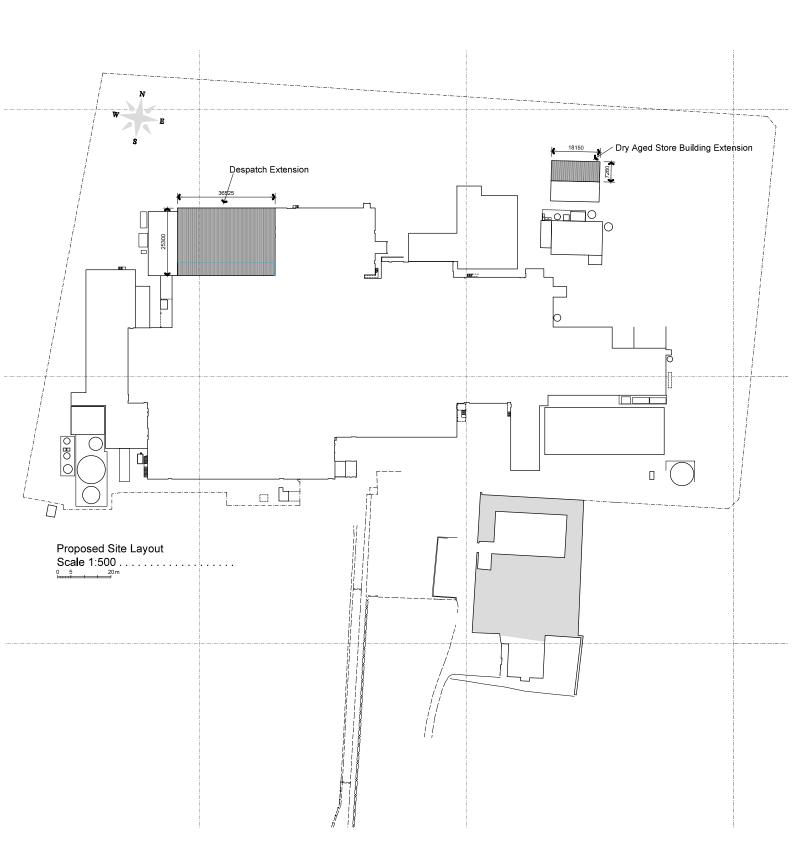

## AMENDED DRAWING

| DP<br>Architectural Services LTD                                                                                                             | Clent Dovecote Park Ltd Dovecote Park Bank Wood Road Stapleton Pontefract WF8 3DD | Project<br>Proposed Dispatch<br>Extension and<br>Dry Aged Building<br>extension | Drawings<br>Site Plan as<br>Proposed |
|----------------------------------------------------------------------------------------------------------------------------------------------|-----------------------------------------------------------------------------------|---------------------------------------------------------------------------------|--------------------------------------|
| The Ceach House<br>Predict Read<br>Cherrock Bishard<br>Chorley, Lancachine<br>PRZ SLH<br>m. 07877 595100 t. 01257 471990 e.dpasch6@gmail.com |                                                                                   |                                                                                 |                                      |
|                                                                                                                                              | Paper size A1<br>Date Dec 2022                                                    | Job no 2022-43<br>Scale 1:500                                                   | Drawing no P02<br>Revision A         |